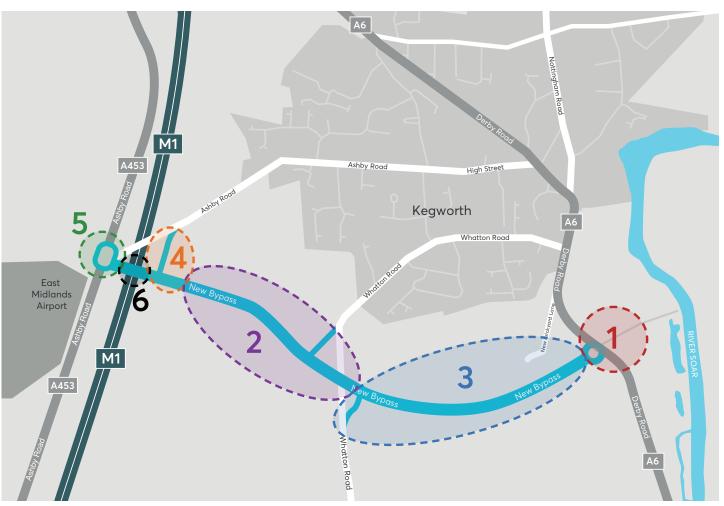

## KEGWORTH BYPASS SUMMARY WORKS PROGRAMME

15TH SEPTEMBER 2017 - 31ST OCTOBER 2018

This is an indicative plan for up-to-date traffic information please visit traffic England's web page for precise traffic information; www.trafficengland.com or roadworks.org To contact Buckingham Group Contracting limited construction team please email: kegworthbypass@buckinghamgroup.co.uk

|  | SECTION 1 - A6 London Road                                                                                                                                                                                                                           |                                |
|--|------------------------------------------------------------------------------------------------------------------------------------------------------------------------------------------------------------------------------------------------------|--------------------------------|
|  | Total Construction Period<br>15 Sept 2017 - 06 Mar 2018                                                                                                                                                                                              | 113 Days                       |
|  | SECTION 2 - Ashby Lane - Whatton Road                                                                                                                                                                                                                |                                |
|  | Construction Period<br>19 Sept 2017 - 21 Feb 2018                                                                                                                                                                                                    | 102 Days                       |
|  | SECTION 3 - A6 - Whatton Road                                                                                                                                                                                                                        |                                |
|  | Total Construction Period<br>17 Oct 2017 - Early April                                                                                                                                                                                               | 113 Days                       |
|  | SECTION 4 - Ashby Road                                                                                                                                                                                                                               |                                |
|  | Bridge Fabrication<br>17 Nov 2017 - 11 Dec 2017                                                                                                                                                                                                      | 25 Days                        |
|  | Post bridge tie in<br>15 Jun 2018 - 6 Aug 2018                                                                                                                                                                                                       | 37 Days                        |
|  | Total Construction Period<br>17 Nov 2017 - 6 Aug 2018                                                                                                                                                                                                | 118 Days                       |
|  | SECTION 5 - Bridge to A453                                                                                                                                                                                                                           |                                |
|  | Total Construction Period<br>23 May 2018 - 3 Aug 2018                                                                                                                                                                                                | 52 Days                        |
|  | SECTION 6 - M1 Overbridge                                                                                                                                                                                                                            |                                |
|  | SECTION O I'M Overbridge                                                                                                                                                                                                                             |                                |
|  | Abutment construction 2 Oct 2017 to mid Feb 2018                                                                                                                                                                                                     | Approx<br>25 Days              |
|  | Abutment construction                                                                                                                                                                                                                                |                                |
|  | Abutment construction 2 Oct 2017 to mid Feb 2018  Offline deck construction period                                                                                                                                                                   | 25 Days                        |
|  | Abutment construction 2 Oct 2017 to mid Feb 2018  Offline deck construction period 5 Feb 2018 - 18 May 2018  Bridge launch                                                                                                                           | 25 Days<br>72 Days             |
|  | Abutment construction 2 Oct 2017 to mid Feb 2018  Offline deck construction period 5 Feb 2018 - 18 May 2018  Bridge launch 21 May 2018 - 25 May 2018  Bridge completion                                                                              | 25 Days 72 Days 5 Days         |
|  | Abutment construction 2 Oct 2017 to mid Feb 2018  Offline deck construction period 5 Feb 2018 - 18 May 2018  Bridge launch 21 May 2018 - 25 May 2018  Bridge completion 29 May 2018 - 2 Jul 2018  Total Construction Period                          | 25 Days 72 Days 5 Days 5 Weeks |
|  | Abutment construction 2 Oct 2017 to mid Feb 2018  Offline deck construction period 5 Feb 2018 - 18 May 2018  Bridge launch 21 May 2018 - 25 May 2018  Bridge completion 29 May 2018 - 2 Jul 2018  Total Construction Period 02 Oct 2017 - 2 Jul 2018 | 25 Days 72 Days 5 Days 5 Weeks |